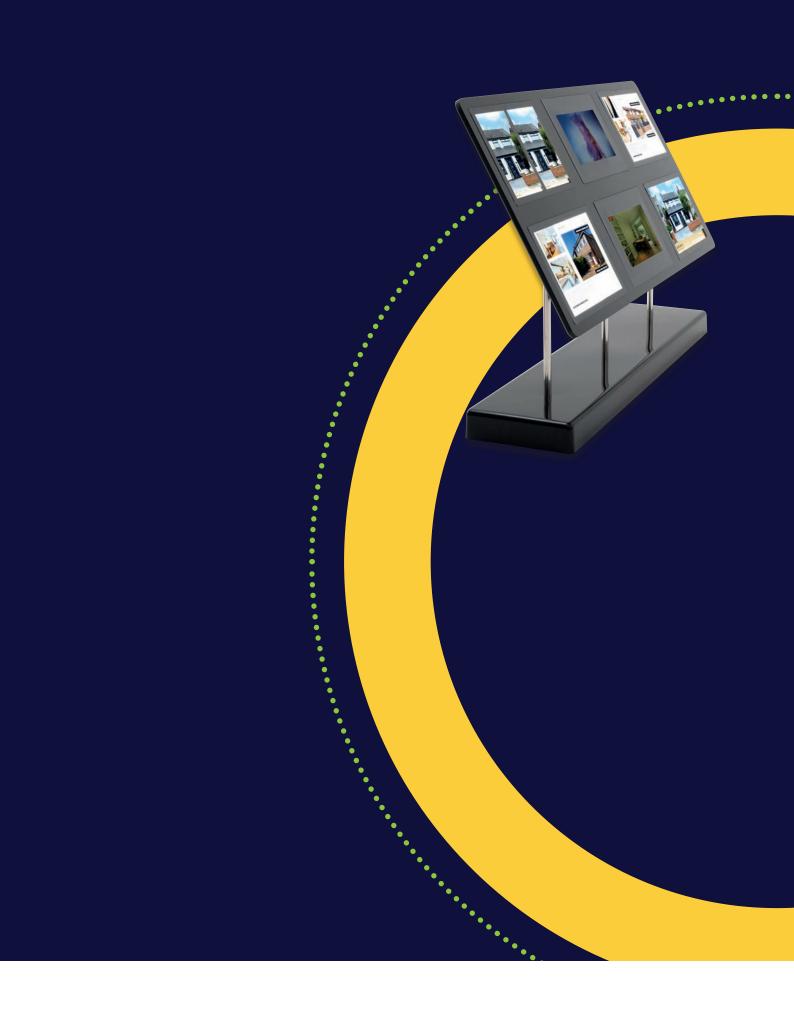

# **ASSEMBLES IN MINUTES**

With no specialist installation needed you can locate your Claralight display stand exactly where it will have the greatest impact. Plugin and you'll be displaying brand building sales boosting content in seconds.