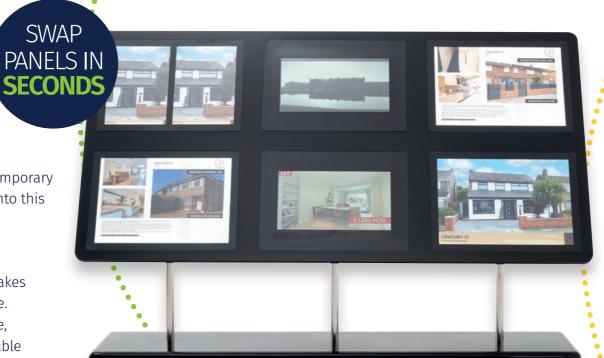

## **VERY VERSATILE**

Mix and match digital and static display. Keeping content fresh is easy – simply swap panels in seconds. Choice from 2, 4 or 6 panel options.