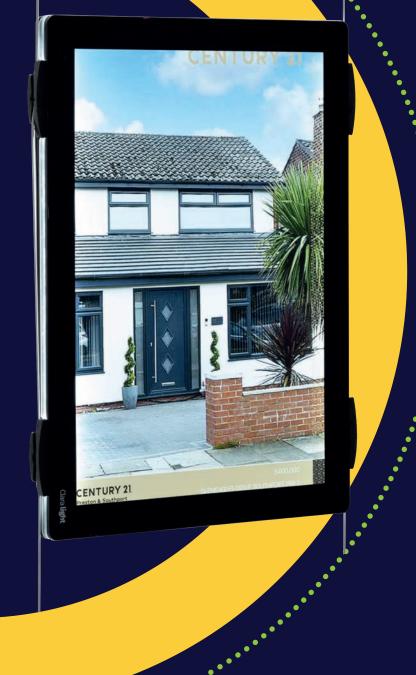

# Claralight™ **LED Lightpocket**

Innovation never looked so good

A real breakthrough, the Claralight LED pocket brings eye-catching contemporary styling to any display – just one of the many innovations we've packed into this next gen product.

#### **CONTEMPORARY STYLE**

**Tablet-inspired** design brings a stylish look to any window display.