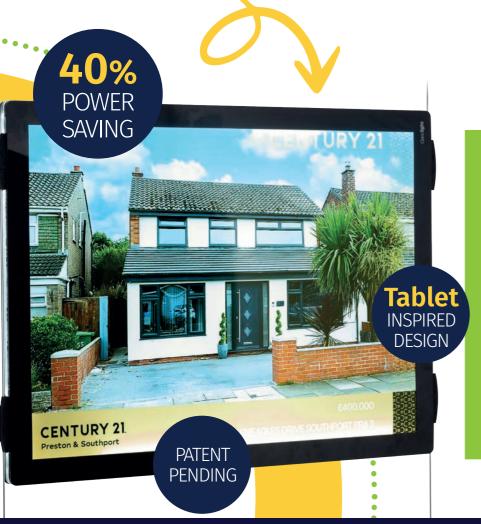

### **40% POWER SAVING**

Powered by innovative 24v LEDs. They run cooler than 12v LEDs =

less energy use = lower running costs.

They last longer too!

#### **CONTEMPORARY STYLE**

**Tablet-inspired** design brings a stylish look to any window display.

Our unique Patent-pending design means the panels are powered via magnetised connectors, not wires making them super reliable and perfect for delivering content 24/7.